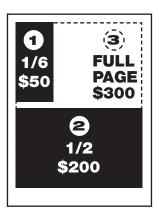

We have three size options for you to choose from. Please note what each option includes. Your picture(s), the accompanying message, and check must be received by **Friday, October 11th, 2024.** 

| SIZE OPTION 1:                                                                   | SIZE OPTION 2:                                         | SIZE OPTION 3:                                                            |
|----------------------------------------------------------------------------------|--------------------------------------------------------|---------------------------------------------------------------------------|
| 1/6 PAGE<br>Message: 40 words max<br>Includes: 1 photo (vertical<br>photos only) | 1/2 PAGE<br>Message: 40+ words<br>Includes: 1-3 photos | FULL PAGE Customized layout to include photos and messages of your choice |
| Price: \$50                                                                      | Price: \$200                                           | Price: \$300                                                              |